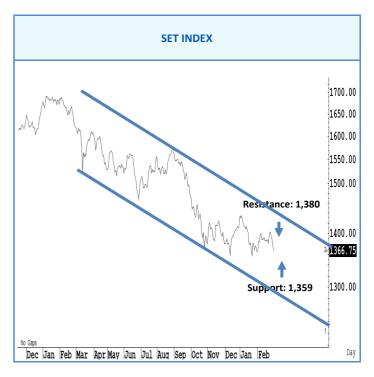

# การวิเคราะห์ทางเทคนิค

SET Index ย่อตัว สั้น ๆ ไม่ต่ำกว่าแนวรับแถว ๆ 1,360 จุด แนะนำ ซื้อเพื่อ หวังผลดีดกลับขึ้นไปแถว ๆ 1,380 จุดก่อน หุ้นที่แนะนำ AOT, PTG