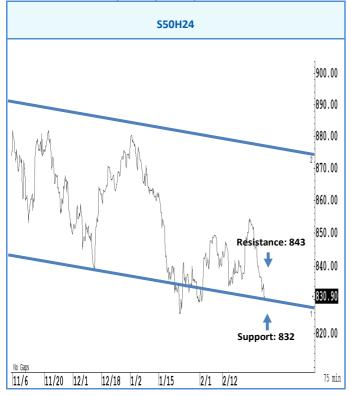

# การวิเคราะห์ทางเทคนิค

สั้น ๆ ดีดกลับไม่ข้ามแถว ๆ 836 จุด แนวโน้มยังน่าจะอ่อนตัวกลับลงไปแถว ๆ 826 จุด

# กลยุทธ์การลงทุน

แนะนำ trading ในกรอบระหว่าง 836-826 จุด รับรู้กำไร